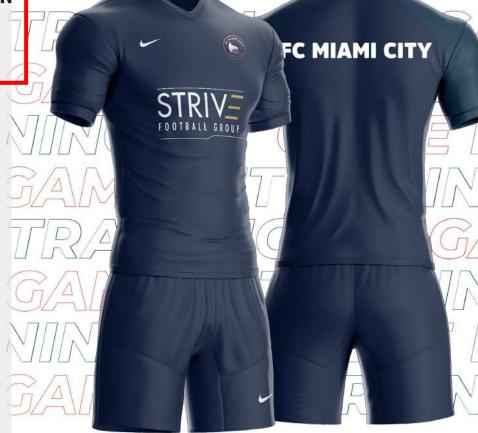

d-class players from generation to generation.



International players
Representing their
countries in
their respective
national teams.

2 PSG players nominated for the 2022 Women's Ballon d'Or.







## PACKAGE ANNUAL FEE

#### \$950 FULL SEASON

From August through June (U12 - U16) 3 trainings / week

450\$ USL ACADEMY WINTER +
SPRING + SUMMER SEASON
From December through July (U20)

1 training / week

2 LOCATIONS MIAMI FORT LAUDERDALE

\$450 USL ACADEMY WINTER SEASON

From December through April (U12 - U20)
1 training / week



- **⊘** CLUB & LEAGUE FEES
- **UEFA / PSG CERTIFIED COACHING**
- **⊘** 3 TRAINING SESSIONS / WEEK
- ✓ FIELD RENTAL AT PSG ACADEMY USA STADIUM
- ✓ PRIORITY ACCESS TO PLACEMENT OPPORTUNITIES
- **EXCLUSIVE**: PREFERRED PRICE ON PSG ACADEMY GIRLS' CAMPS & CLINICS



HOME / AWAY
GAME KIT

May differ from pictures.