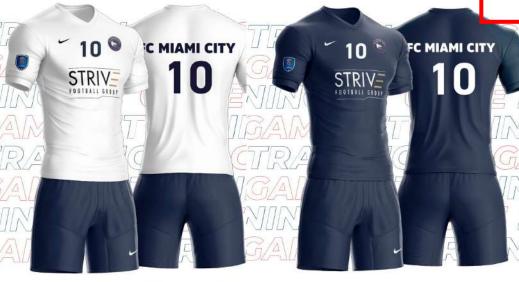

nd Africa.









## **PARIS SAINT-GERMAIN WOMEN**



#### ONE OF THE MOST SUCCESSFUL AND RESPECTED TEAMS IN THE WORLD



Won three cup titles (2010, 2018 and 2022) And reached the UEFA Women's Champions League final twice.

A prestigious hall of fame with World-class players from generation to generation.



International players
Representing their
countries in
their respective
national teams.

2 PSG players nominated for the 2022 Women's Ballon d'Or.







## PACKAGE ANNUAL FEE

#### \$950 FULL SEASON

From August through June (U12 - U16) 3 trainings / week

450\$ USL ACADEMY WINTER +
SPRING + SUMMER SEASON
From December through July (U20)

1 training / week

2 LOCATIONS MIAMI FORT LAUDERDALE

\$450 USL ACADEMY WINTER SEASON

From December through April (U12 - U20)
1 training / week



- **⊘** CLUB & LEAGUE FEES
- **UEFA / PSG CERTIFIED COACHING**
- **⊘** 3 TRAINING SESSIONS / WEEK
- ✓ FIELD RENTAL AT PSG ACADEMY USA STADIUM
- ✓ PRIORITY ACCESS TO PLACEMENT OPPORTUNITIES
- **EXCLUSIVE**: PREFERRED PRICE ON PSG ACADEMY GIRLS' CAMPS & CLINICS



HOME / AWAY
GAME KIT

May differ from pictures.